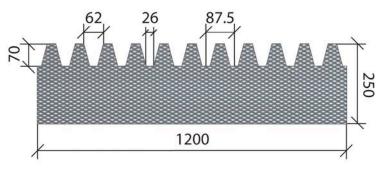

#### METAL ROOF GUTTER GUARD (87.5 CENTRES)

Product is precut and designed to suit: Varying roof profiles. Suits Metroll MetroSpan<sup>®</sup> and Stratco Smartspan<sup>®</sup>.