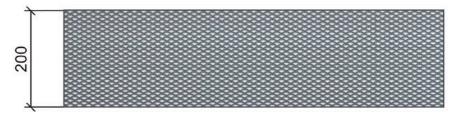

#### FLAT STANDARD GUTTER GUARD

Flat Leaf Guard can be used on the valleys of a corrugated roof as well as flat roofs (pergolas, patios and awnings. Each piece is a 1200mm length at a standard width of 200mm.