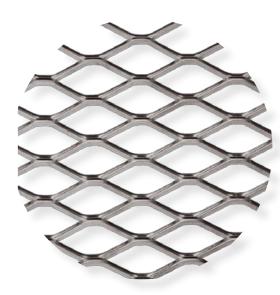

#### AUSTRALIAN MADE STEEL GUTTER GUARD BUILT FOR OUR TOUGHEST CONDITIONS

Leaf Guard Australia Premium Steel Gutter Guard.

Unique Features & Superior Specifications. Complete coverage of exposed metal edges. Superior protection from UV Rays & the elements. Ultimate in protection from salt water within coastal areas.

- Manufactured in Australia for all Australian conditions.
- BlueScope Zincalume<sup>®</sup> .55mm thick Steel.
- 360 degree fully powder coated for optimum protection, durability & good looks.
- Specially engineered apertures & channels for maximum water flow & catchment.
- Complies to BAL ratings, when building in bushfire prone areas.
- Certificates: 0 (zero) flammability & Ignitability certificate as granted by the CSIRO.
- Aperture size Max 5mm Compliant with BCA & AS3959 -2009 for gutter guards.
- Bird and vermin proofing a speciality no need for harmful insecticides.
- The only custom cut & folded gutter protection.
- Custom widths available a speciality on box gutters.
- Suitable for all Domestic, Commercial & Industrial applications.
- A National Code compliant company. Complies to AS3959-2009 & to AS1530.2
- OH&S certified & insured installers.
- Licensed to carry out gutter guard installations.
- Used extensively on schools with all major builders & government works, aged care facilities & commercial works.
- Warranty: 25 Year Manufacturer's Warranty.