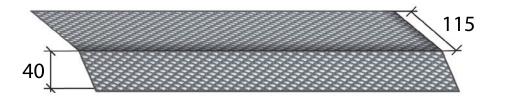

#### **TILE ROOF GUTTER GUARD**

#### 95

The Leading solution for a standard Tile Roof. Product sits on top of the gutter or is fitted into the lip. Folded to suit tile and goes under the first row of tiles blocking all access to under the roofline. Neat, Aesthetic and Highly recommended for high wind areas. Product comes folded at a standard 25mm Step Fold.