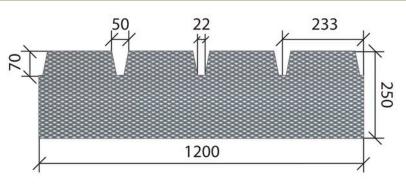

#### METAL ROOF GUTTER GUARD (87.5 CENTRES)

Product is precut and designed to suit: Varying roof profiles. Suits Metroll MetroSpan<sup>®</sup> and Stratco Smartspan<sup>®</sup>.

### **METAL ROOF GUTTER GUARD (233 CENTRES)**

oo®.

Product is precut and designed to suit Varying roof profiles: Lysaght Klip-Lok 700<sup>®</sup>, Stramit Speed Deck<sup>®</sup>, Metroll Metlok 700<sup>®</sup>, Stratco Topdek 700<sup>®</sup>.