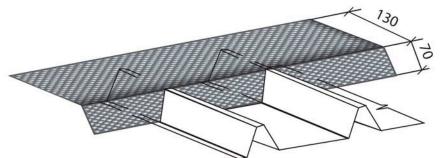

#### STEALTH VALLEY METAL ROOF GUTTER GUARD

15

120

25

The perfect solution for screw-less Metal Roof Valleys. By applying slight pressure on the sides of the fold, the wings of the stealth fit neatly under the valley roofline. Product comes folded to suit valley.