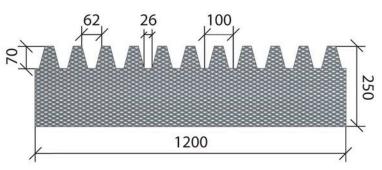

#### **METAL ROOF GUTTER GUARD (100 CENTRES)**

Signature product, pre-cut, folded and designed to suit only Stramit Longspan®.