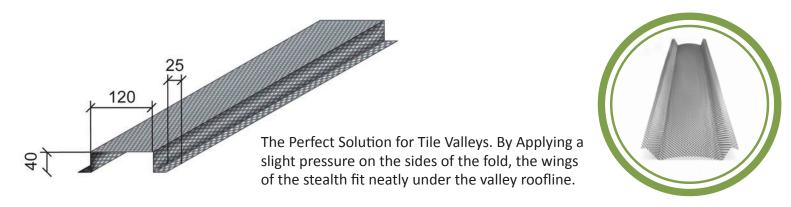

#### STEALTH VALLEY METAL ROOF GUTTER GUARD

15

120

25

The perfect solution for screw-less Metal Roof Valleys. By applying slight pressure on the sides of the fold, the wings of the stealth fit neatly under the valley roofline. Product comes folded to suit valley.