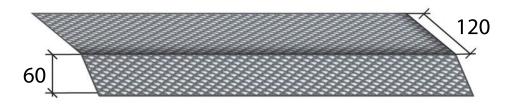

#### **CROC FOLD GUTTER GUARD**

Can be Utilized on Flat Metal Roofing Profiles (e.g Patios, awnings, pergolas etc.) Flat piece of 200mm Wide with a 70mm downturn. Designed for you to custom cut to suit your needs.