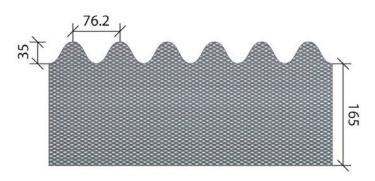

#### 95

The Leading solution for a standard Tile Roof. Product sits on top of the gutter or is fitted into the lip. Folded to suit tile and goes under the first row of tiles blocking all access to under the roofline. Neat, Aesthetic and Highly recommended for high wind areas. Product comes folded at a standard 25mm Step Fold.