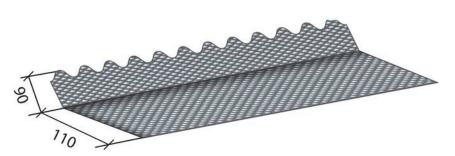

#### CORRUGATED GUTTER GUARD

The Signature Product of Corrugated Gutter Guard. Standard Width of 200mm. Caters for all corrugated roof and gutter combinations. Also Available in reverse format for high pitch situations of for more efficient capture of rainwater.