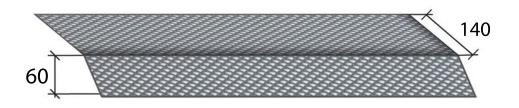

#### **CROC FOLD GUTTER GUARD**

Can be Utilized on Flat Metal Roofing Profiles (e.g Patios, awnings, pergolas etc.) Flat piece of 200mm Wide with a 70mm downturn. Designed for you to custom cut to suit your needs.