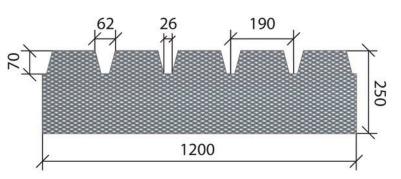

#### **METAL ROOF GUTTER GUARD (190 CENTRES)**

Signature product, pre-cut, folded and designed to suit: Lysaght Trimdek<sup>®</sup>, Stramit Monoclad<sup>®</sup>, Metroll Trimclad<sup>®</sup>, Stratco Superdek<sup>®</sup>.

### **METAL ROOF GUTTER GUARD (233 CENTRES)**

oo®.

Product is precut and designed to suit Varying roof profiles: Lysaght Klip-Lok 700<sup>®</sup>, Stramit Speed Deck<sup>®</sup>, Metroll Metlok 700<sup>®</sup>, Stratco Topdek 700<sup>®</sup>.